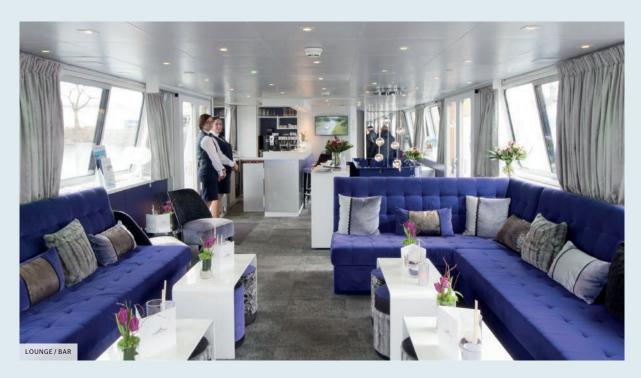

The decoration creates a particularly soft and welcoming atmosphere.

Located on the upper deck are the restaurant, which offers delicate cuisine in a refined setting, the lounge bar and a relaxation area with a jacuzzi. Comfortable sun loungers are provided on the sun deck, the ideal place to relax and admire the surrounding landscapes.

#### **UPPER DECK:**

- Restaurant
- Lounge / bar
- Terrace
- Jacuzzi
- PRM cabin<sup>(1)</sup> with outside view