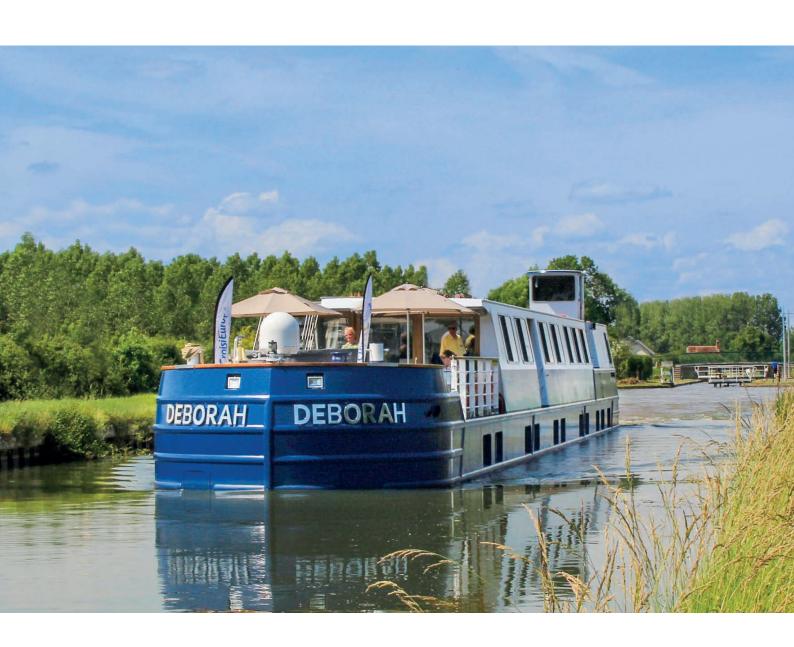

## MS DÉBORAH

A canal barge cruise is an authentic and timeless experience. A privileged moment where you take the time to discover "la douce France" in a different way.

The MS Deborah is a superb Premium canal barge, measuring 38,50 m long and 5,07 m wide. It can accommodate 22 passengers, in 11 cabins offering amenities and providing guests with all the comforts they need during their stay. On board, everything has been taken care of down to the smallest detail with 6 crew members to guarantee a personalized service.

#### MAIN DECK:

Cabins with outside view

Year of construction: 2016

Number of decks: 2 Crew members: 6 Length: 38,5 meters

Width: 5,07 meters

Number of cabins: 11

Number of passengers: 22

PRM cabin<sup>(1)</sup>:1