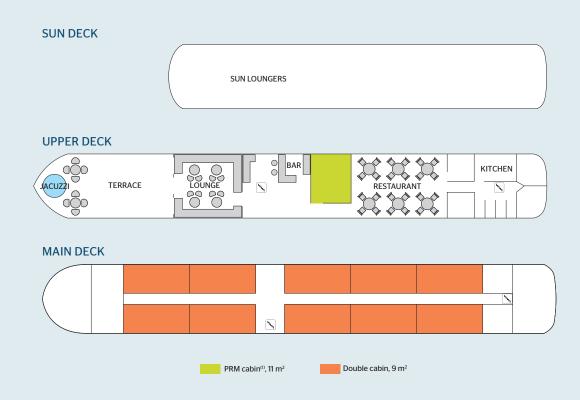

## DECKS AND TECHNICAL DETAILS

#### **SUN DECK:**

Sun loungers

#### **UPPER DECK:**

- Restaurant
- Lounge / bar
- Terrace
- Jacuzzi
- PRM cabin<sup>(1)</sup> with outside view

#### MAIN DECK:

Cabins with outside view

Year of construction: 2016

Number of decks: 2 Crew members: 6 Length: 38,5 meters

Width: 5,07 meters

Number of cabins: 11

Number of passengers: 22

PRM cabin<sup>(1)</sup>:1

## UPPER DECK - 1 CABIN with high windows

 $\bullet$  1 PRM cabin<sup>(1)</sup> - 1 large bed - 11 m<sup>2</sup>

## MAIN DECK - 10 CABINS with high windows

• 10 double cabins - 2 single beds - 9 m<sup>2</sup>