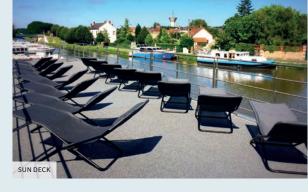

The decoration creates a particularly soft and welcoming atmosphere.

Located on the upper deck are the restaurant, which offers delicate cuisine in a refined setting, the lounge bar and a relaxation area with a jacuzzi. Comfortable sun loungers are provided on the sun deck, the ideal place to relax and admire the surrounding landscapes.

#### **SUN DECK:**

Sun loungers