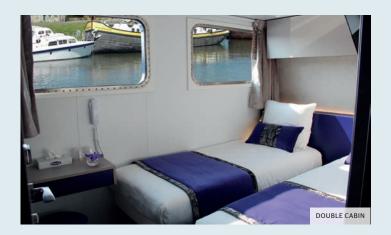

## MAIN DECK - 10 CABINS with high windows

• 10 double cabins - 2 single beds - 9 m<sup>2</sup>